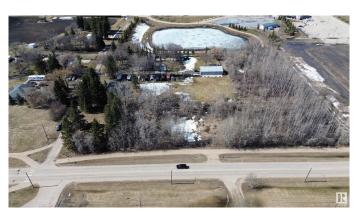

### \$330,000

0 Bedroom, 0.00 Bathroom, Land Commercial on 0.00 Acres

Old Town\_STPL, Stony Plain, AB

Prime location Treed 1 Acre parcel in Stony Plain Zoned C-3 Central Mixed district located on 43 AVE and 50th Street. Utilities at property line. Lot dimentions are 135 feet by 328 feet.