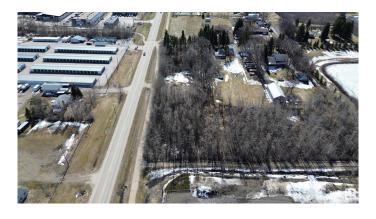

### \$330,000

0 Bedroom, 0.00 Bathroom, Land Commercial on 0.00 Acres

Old Town\_STPL, Stony Plain, AB

Prime location Treed 1 Acre parcel in Stony Plain Zoned C-3 Central Mixed district located on 43 AVE and 50th Street. Utilities at property line. Lot dimentions are 135 feet by 328 feet.