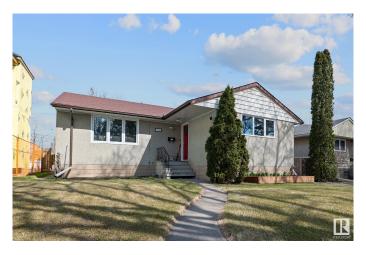

# \$419,900 - 7936 89 Avenue, Edmonton

MLS® #E4432290

# \$419.900

4 Bedroom, 2.00 Bathroom, 1,101 sqft Single Family on 0.00 Acres

Idylwylde, Edmonton, AB

Welcome to this renovated over 1100 Sq. Ft. bungalow in desirous Idylwylde community. The homes has completely new kitchen cabinets, appliances, sink, counter top. New flooring through out. Located on main floor nice size primary bedroom with two others a good size and a fully renovated 3 pc. Bath. Newer windows throughout. Basement has large bedroom with a newly renovated 3 Pc. Bath and nice size recreation room. Nice comfortable rear deck and nice size yard. Large storage shed. Oversized single detached garage fully insulated. Storage Calore in this home, no wasted space for your all your necessary storage.

# **Community Information**

Address 7936 89 Avenue

Area Edmonton
Subdivision Idylwylde
City Edmonton
County ALBERTA

Province AB

Postal Code T6C 1N5

#### **Exterior**

Exterior Wood, Stucco, Vinyl

Exterior Features Flat Site, Fruit Trees/Shrubs, Playground Nearby, Public Transportation,

Schools, Shopping Nearby, See Remarks

Roof Asphalt Shingles

Construction Wood, Stucco, Vinyl Foundation Concrete Perimeter