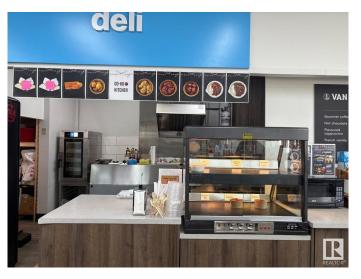

## \$950,000

0 Bedroom, 0.00 Bathroom, Business with Property on 0.00 Acres

Tofield, Tofield, AB

Outstanding opportunity to acquire a well-established Gas Station in the growing community of Tofield. The purchase includes the property, gas station, convenience store, and a fully equipped commercial kitchen. Ideally situated on a high-traffic route, the location offers excellent visibility and accessibility. This rare offering includes both the business and real estate, presenting a unique and valuable investment. Clean, well-maintained, and thoughtfully designed. This is a prime location with strong long-term potential.