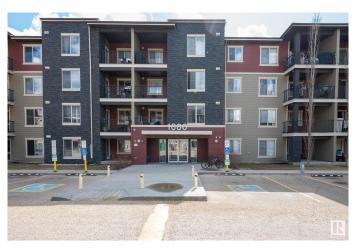

# \$169,900 - 107 1080 Mcconachie Boulevard, Edmonton

MLS® #E4432337

## **Community Information**

| Address     | 107 1080 Mcconachie Boulevard |
|-------------|-------------------------------|
| Area        | Edmonton                      |
| Subdivision | McConachie Area               |
| City        | Edmonton                      |
| County      | ALBERTA                       |
| Province    | AB                            |
| Postal Code | T5Y 0X2                       |
|             |                               |

#### Exterior

| Exterior          | Wood, Brick, Vinyl |
|-------------------|--------------------|
| Exterior Features | See Remarks        |
| Roof              | Asphalt Shingles   |
| Construction      | Wood, Brick, Vinyl |
| Foundation        | Concrete Perimeter |