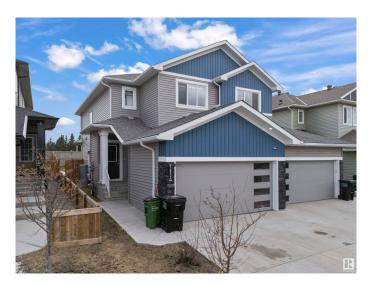

# \$549,999 - 7652 Creighton Place Sw, Edmonton

MLS® #E4432368

### \$549.999

4 Bedroom, 3.50 Bathroom, 1,554 sqft Single Family on 0.00 Acres

Chappelle Area, Edmonton, AB

Prime Location!!! Backing onto 41 Ave SW, all amenities nearby, close to the airport as well, welcome to this duplex built in 2020 and comes with a one bedroom LEGAL BASEMENT SUITE with a SEPARATE ENTRY as a mortgage helper!!! Do not miss on this opportunity as this would not last. The duplex next door at 7650 is listed as well and if you have family and friends looking this could be a perfect opportunity for multi-generational living. Call this your home today! This beautiful house is very spacious with a total of 4 bedrooms and 3.5 bathrooms, with a Shopping Plaza very close to the house. Also, this house has no neighbour in the back.

Year Built 2020

Type Single Family

Sub-Type Half Duplex Style 2 Storey

Status Active

#### **Amenities**

Amenities Deck

Parking Double Garage Attached

#### **Exterior**

Exterior Wood, Vinyl

Exterior Features Airport Nearby, Golf Nearby, Landscaped, Schools, Shopping Nearby

Roof Asphalt Shingles

Construction Wood, Vinyl

Foundation Concrete Perimeter