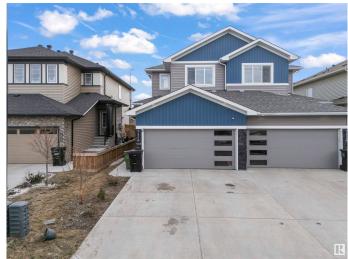

# \$549,999 - 7652 Creighton Place Sw, Edmonton

MLS® #E4432368

### \$549.999

4 Bedroom, 3.50 Bathroom, 1,554 sqft Single Family on 0.00 Acres

Chappelle Area, Edmonton, AB

Prime Location!!! Backing onto 41 Ave SW, all amenities nearby, close to the airport as well, welcome to this duplex built in 2020 and comes with a one bedroom LEGAL BASEMENT SUITE with a SEPARATE ENTRY as a mortgage helper!!! Do not miss on this opportunity as this would not last. The duplex next door at 7650 is listed as well and if you have family and friends looking this could be a perfect opportunity for multi-generational living. Call this your home today! This beautiful house is very spacious with a total of 4 bedrooms and 3.5 bathrooms, with a Shopping Plaza very close to the house. Also, this house has no neighbour in the back.

#### **Amenities**

Amenities Deck

Parking Double Garage Attached

#### **Exterior**

Exterior Wood, Vinyl

Exterior Features Airport Nearby, Golf Nearby, Landscaped, Schools, Shopping Nearby

Roof Asphalt Shingles

Construction Wood, Vinyl

Foundation Concrete Perimeter