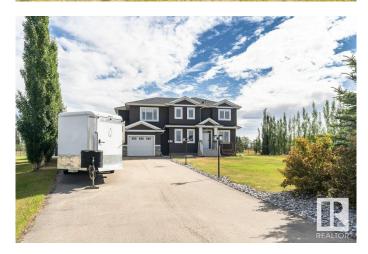

# \$1,075,000 - 20-26409 Twp 532a Road, Rural Parkland County

MLS® #E4432401

#### \$1,075,000

4 Bedroom, 2.50 Bathroom, 2,480 sqft Rural on 1.00 Acres

Spring Meadow Estates, Rural Parkland County, AB

Experience Luxurious Country Estate Living in this 2,400 sq ft, 4-bedroom home nestled on a 1-acre city-serviced lot in Spring Meadow Estatesâ€"just 10 minutes from Edmonton & St. Albert. Soaring foyer welcomes you into an open-concept design featuring vaulted ceilings, Spacious great room with tiled gas fireplace wall. Exquisite kitchen boasts modern white cabinetry, large island & walk-through pantry. Oversized dining area offers magnificent backyard views, perfect for hosting large gatherings. Convenient main floor office/den adds functionality. Upstairs, the primary suite features a 5-pce ensuite with dual sinks, large corner shower, soaker tub & walk-in closet. Second bedroom includes its own 4-pce ensuite & walk-in closet, while two additional bedrooms, additional 4-pce bath & laundry room complete the upper level. The triple attached heated garage serves as a perfect man cave. Outdoor living is enhanced by an 18x20 composite deck, a concrete pad that leads to a covered 16 x 16 screened in Gazebo.

### Exterior

| Exterior          | Wood                                                       |
|-------------------|------------------------------------------------------------|
| Exterior Features | Backs Onto Park/Trees, Cul-De-Sac, Golf Nearby, Landscaped |
| Construction      | Wood                                                       |
| Foundation        | Concrete Perimeter                                         |