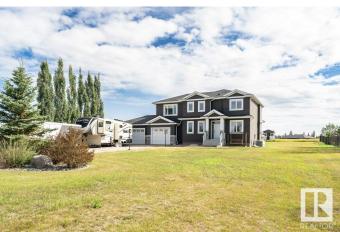

# \$1,075,000 - 20-26409 Twp 532a Road, Rural Parkland County

MLS® #E4432401

#### \$1,075,000

4 Bedroom, 2.50 Bathroom, 2,480 sqft Rural on 1.00 Acres

Spring Meadow Estates, Rural Parkland County, AB

Experience Luxurious Country Estate Living in this 2,400 sq ft, 4-bedroom home nestled on a 1-acre city-serviced lot in Spring Meadow Estatesâ€"just 10 minutes from Edmonton & St. Albert. Soaring foyer welcomes you into an open-concept design featuring vaulted ceilings, Spacious great room with tiled gas fireplace wall. Exquisite kitchen boasts modern white cabinetry, large island & walk-through pantry. Oversized dining area offers magnificent backyard views, perfect for hosting large gatherings. Convenient main floor office/den adds functionality. Upstairs, the primary suite features a 5-pce ensuite with dual sinks, large corner shower, soaker tub & walk-in closet. Second bedroom includes its own 4-pce ensuite & walk-in closet, while two additional bedrooms, additional 4-pce bath & laundry room complete the upper level. The triple attached heated garage serves as a perfect man cave. Outdoor living is enhanced by an 18x20 composite deck, a concrete pad that leads to a covered 16 x 16 screened in Gazebo.

### Exterior

| Exterior          | Wood                                                       |
|-------------------|------------------------------------------------------------|
| Exterior Features | Backs Onto Park/Trees, Cul-De-Sac, Golf Nearby, Landscaped |
| Construction      | Wood                                                       |
| Foundation        | Concrete Perimeter                                         |