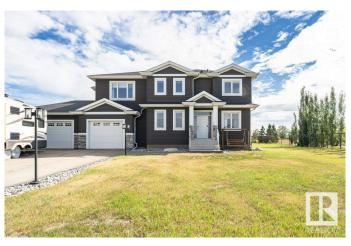

# \$1,075,000 - 20-26409 Twp 532a Road, Rural Parkland County

MLS® #E4432401

#### \$1,075,000

4 Bedroom, 2.50 Bathroom, 2,480 sqft Rural on 1.00 Acres

Spring Meadow Estates, Rural Parkland County, AB

Experience Luxurious Country Estate Living in this 2,400 sq ft, 4-bedroom home nestled on a 1-acre city-serviced lot in Spring Meadow Estatesâ€"just 10 minutes from Edmonton & St. Albert. Soaring foyer welcomes you into an open-concept design featuring vaulted ceilings, Spacious great room with tiled gas fireplace wall. Exquisite kitchen boasts modern white cabinetry, large island & walk-through pantry. Oversized dining area offers magnificent backyard views, perfect for hosting large gatherings. Convenient main floor office/den adds functionality. Upstairs, the primary suite features a 5-pce ensuite with dual sinks, large corner shower, soaker tub & walk-in closet. Second bedroom includes its own 4-pce ensuite & walk-in closet, while two additional bedrooms, additional 4-pce bath & laundry room complete the upper level. The triple attached heated garage serves as a perfect man cave. Outdoor living is enhanced by an 18x20 composite deck, a concrete pad that leads to a covered 16 x 16 screened in Gazebo.

Built in 2014

#### **Essential Information**

| MLS® #         | E4432401               |
|----------------|------------------------|
| Price          | \$1,075,000            |
| Bedrooms       | 4                      |
| Bathrooms      | 2.50                   |
| Full Baths     | 2                      |
| Half Baths     | 1                      |
| Square Footage | 2,480                  |
| Acres          | 1.00                   |
| Year Built     | 2014                   |
| Туре           | Rural                  |
| Sub-Type       | Detached Single Family |
| Style          | 2 Storey               |
| Status         | Active                 |

### Exterior

| Exterior          | Wood                                                       |
|-------------------|------------------------------------------------------------|
| Exterior Features | Backs Onto Park/Trees, Cul-De-Sac, Golf Nearby, Landscaped |
| Construction      | Wood                                                       |
| Foundation        | Concrete Perimeter                                         |