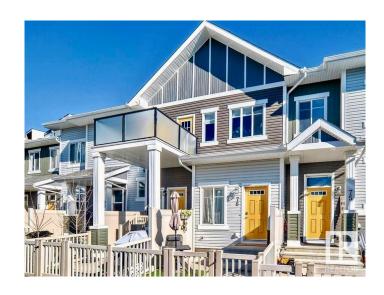

## \$259,900 - 76 2905 141 Street, Edmonton

MLS® #E4432464

## \$259,900

2 Bedroom, 1.00 Bathroom, 816 sqft Condo / Townhouse on 0.00 Acres

Chappelle Area, Edmonton, AB

Welcome to this beautiful and versatile open-concept townhome. This near-perfect condition home includes a spacious living room, modern kitchen with island, 2 bedrooms, bathroom, and lots of room for storage space. Some high-quality finishes include an updated entrance glass rail, stainless steel appliances, and laminate flooring. There's also main-level laundry, a private front yard, an attached 2-car tandem garage and plus low condo fees! You will be close to a beautiful golf course and also have access to Chappelle Gardens exclusive amenities, recreation centre, skating rink, etc. Conveniently walking distance from serene ponds, community gardens, and walking paths, plus easy access to schools, public transit & Henday. This is a great investment and listed to sell!

Built in 2016

## **Community Information**

Address 76 2905 141 Street

Area Edmonton

Subdivision Chappelle Area

City Edmonton
County ALBERTA

Province AB

Postal Code T6W 3M4

**Amenities** 