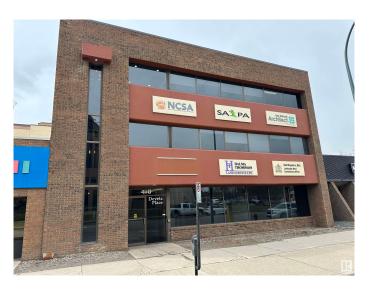

### \$240,000

0 Bedroom, 0.00 Bathroom, Office on 0.00 Acres

South Lethbridge City, Lethbridge, AB

COURT ORDERED SALE. Fully Developed Unit: Includes several offices, open work area and reception. Central Location: Conveniently situated in the heart of downtown, the property offers immediate access to a wide range of nearby amenities, including restaurants, shops, professional services, and public transit. Functionality: Property can uniquely accommodate a wide variety of professional users. Elevator Serviced Building and professionally managed property.