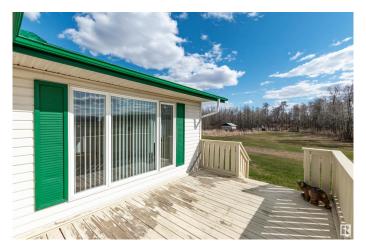

## \$649,900

2 Bedroom, 1.00 Bathroom, 1,377 sqft Rural on 80.00 Acres

None, Rural Leduc County, AB

Welcome to this beautiful 80-acre property! AMAZING VALUE! Located just 20 minutes east of Beaumont and 30 minutes south of Sherwood Park. This fully fenced parcel is bordered with mature trees and offers excellent access via Township Road 495 and Range Road 221. The property features a meticulously maintained 1,376 sq. ft. farmhouse with 2 bedrooms and a 4-piece bathroomâ€"move-in ready and full of charm. Additional improvements include a 20' x 30' metal-clad garage with power, multiple corrals, two dugouts, and extensive fencingâ€"ideal for starting a hobby farm or expanding an existing operation. A rare opportunity to own prime land in a sought-after location! Amazing value and ready for immediate possession! Visit REALTOR® website for more information.

## **Amenities**

Features Ceiling 9 ft., Deck