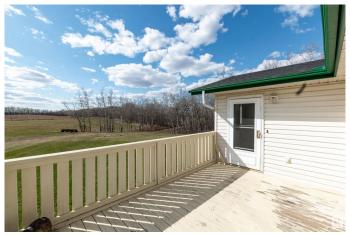

## \$649,900

2 Bedroom, 1.00 Bathroom, 1,377 sqft Rural on 80.00 Acres

None, Rural Leduc County, AB

Welcome to this beautiful 80-acre property! AMAZING VALUE! Located just 20 minutes east of Beaumont and 30 minutes south of Sherwood Park. This fully fenced parcel is bordered with mature trees and offers excellent access via Township Road 495 and Range Road 221. The property features a meticulously maintained 1,376 sq. ft. farmhouse with 2 bedrooms and a 4-piece bathroomâ€"move-in ready and full of charm. Additional improvements include a 20' x 30' metal-clad garage with power, multiple corrals, two dugouts, and extensive fencingâ€"ideal for starting a hobby farm or expanding an existing operation. A rare opportunity to own prime land in a sought-after location! Amazing value and ready for immediate possession! Visit REALTOR® website for more information.

## **Amenities**

Features Ceiling 9 ft., Deck