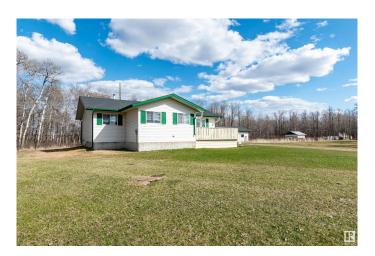

## \$649,900

2 Bedroom, 1.00 Bathroom, 1,377 sqft Rural on 80.00 Acres

None, Rural Leduc County, AB

Welcome to this beautiful 80-acre property! AMAZING VALUE! Located just 20 minutes east of Beaumont and 30 minutes south of Sherwood Park. This fully fenced parcel is bordered with mature trees and offers excellent access via Township Road 495 and Range Road 221. The property features a meticulously maintained 1,376 sq. ft. farmhouse with 2 bedrooms and a 4-piece bathroomâ€"move-in ready and full of charm. Additional improvements include a 20' x 30' metal-clad garage with power, multiple corrals, two dugouts, and extensive fencingâ€"ideal for starting a hobby farm or expanding an existing operation. A rare opportunity to own prime land in a sought-after location! Amazing value and ready for immediate possession! Visit REALTOR® website for more information.