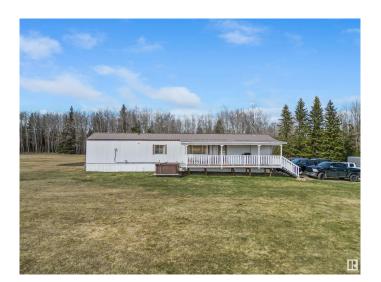

## \$249,900

3 Bedroom, 2.00 Bathroom, 1,097 sqft Rural on 4.99 Acres

None, Rural Parkland County, AB

Charming and affordable 4.99 acre acreage close to town and move in ready. This 3 bedroom, 2 bathroom home shows beautifully and has seen major upgrades. Updated painting, upgraded appliances, new flooring, new light fixtures, and a new tub in the ensuite. The open concept in the living room and kitchen showcases the large windows letting in all of the natural sunlight. Included is the dog run and ride on lawn mower. Your dream of owning an acreage is ready to become a reality. Everything you need is here, just in time to get your garden planted!