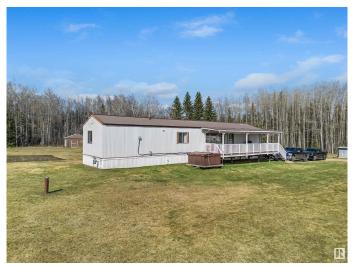

## \$249,900

3 Bedroom, 2.00 Bathroom, 1,097 sqft Rural on 4.99 Acres

None, Rural Parkland County, AB

Charming and affordable 4.99 acre acreage close to town and move in ready. This 3 bedroom, 2 bathroom home shows beautifully and has seen major upgrades. Updated painting, upgraded appliances, new flooring, new light fixtures, and a new tub in the ensuite. The open concept in the living room and kitchen showcases the large windows letting in all of the natural sunlight. Included is the dog run and ride on lawn mower. Your dream of owning an acreage is ready to become a reality. Everything you need is here, just in time to get your garden planted!