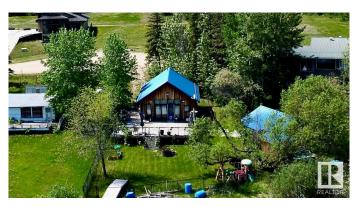

### \$699,900

2 Bedroom, 1.00 Bathroom, 791 sqft Rural on 0.25 Acres

Lakeview\_CPAR, Rural Parkland County, AB

Lakefront living awaits on Lake Wabamun in the gated Summer Village of Lakeview! This charming 2-bedroom, 4-season home (built in 2005) is fully turn-key â€" furniture, float dock, pontoon boat, and seadoo included. Enjoy in-floor heating, vaulted ceilings, easy-care finishes, and a bright, open layout. Step onto the expansive new deck with breathtaking lake views, perfect for relaxing or entertaining. The drive-through garage and multiple storage options offer ultimate convenience. Sitting on a private, fully fenced ¼ acre near the end of the village and less than 5 minutes to Wabamun's shops, this is the lake escape you've been waiting for!

#### **Amenities**

Features Deck, Fire Pit, Lake Privileges, Vaulted Ceiling, Vinyl Windows, Natural

Gas BBQ Hookup

#### **Exterior**

Exterior Wood

Exterior Features Boating, Fenced, Gated Community, Lake Access Property, Lake View,

No Through Road, Recreation Use, Schools, Shopping Nearby,

Waterfront Property

Construction Wood Foundation Block