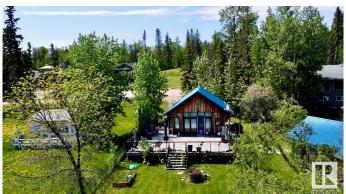

### \$699,900

2 Bedroom, 1.00 Bathroom, 791 sqft Rural on 0.25 Acres

Lakeview\_CPAR, Rural Parkland County, AB

Lakefront living awaits on Lake Wabamun in the gated Summer Village of Lakeview! This charming 2-bedroom, 4-season home (built in 2005) is fully turn-key â€" furniture, float dock, pontoon boat, and seadoo included. Enjoy in-floor heating, vaulted ceilings, easy-care finishes, and a bright, open layout. Step onto the expansive new deck with breathtaking lake views, perfect for relaxing or entertaining. The drive-through garage and multiple storage options offer ultimate convenience. Sitting on a private, fully fenced ¼ acre near the end of the village and less than 5 minutes to Wabamun's shops, this is the lake escape you've been waiting for!

#### **Amenities**

Features Deck, Fire Pit, Lake Privileges, Vaulted Ceiling, Vinyl Windows, Natural

Gas BBQ Hookup

#### **Exterior**

Exterior Wood

Exterior Features Boating, Fenced, Gated Community, Lake Access Property, Lake View,

No Through Road, Recreation Use, Schools, Shopping Nearby,

Waterfront Property

Construction Wood Foundation Block