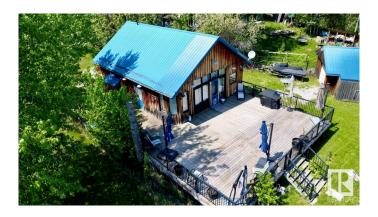

### \$699,900

2 Bedroom, 1.00 Bathroom, 791 sqft Rural on 0.25 Acres

Lakeview\_CPAR, Rural Parkland County, AB

Lakefront living awaits on Lake Wabamun in the gated Summer Village of Lakeview! This charming 2-bedroom, 4-season home (built in 2005) is fully turn-key â€" furniture, float dock, pontoon boat, and seadoo included. Enjoy in-floor heating, vaulted ceilings, easy-care finishes, and a bright, open layout. Step onto the expansive new deck with breathtaking lake views, perfect for relaxing or entertaining. The drive-through garage and multiple storage options offer ultimate convenience. Sitting on a private, fully fenced ¼ acre near the end of the village and less than 5 minutes to Wabamun's shops, this is the lake escape you've been waiting for!

#### **Amenities**

Features Deck, Fire Pit, Lake Privileges, Vaulted Ceiling, Vinyl Windows, Natural

Gas BBQ Hookup