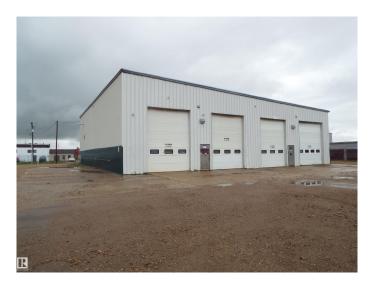

### \$1,400,000

0 Bedroom, 0.00 Bathroom, Industrial on 0.00 Acres

East Industrial\_LEDU, Leduc, AB

Total of 7521 sq ft on 1.31 acres. Steel frame 6400 sq ft shop, three 12 x 16 ft overhead doors and one 14 x 16 ft overhead door. Radiant tube heaters, fenced yard (except for cross fence with adjoining property which is also for sale). 1131 sq ft of office space with 4 individual offices & boardroom, separate heating system with air conditioning. Well packed gravel yard, able to drive tractor trailer around the shop with two gates. 208 volt, 200 amp, 3 phase power. Immediate occupancy available. Adjoining parcel of 1.3 acres with 9100 sq ft building also for sale. E4433229.