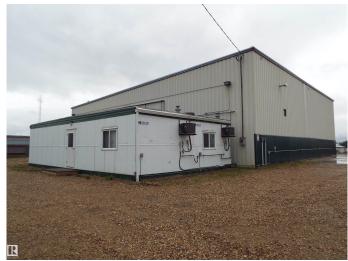

### \$1,400,000

0 Bedroom, 0.00 Bathroom, Industrial on 0.00 Acres

East Industrial\_LEDU, Leduc, AB

Total of 7521 sq ft on 1.31 acres. Steel frame 6400 sq ft shop, three 12 x 16 ft overhead doors and one 14 x 16 ft overhead door. Radiant tube heaters, fenced yard (except for cross fence with adjoining property which is also for sale). 1131 sq ft of office space with 4 individual offices & boardroom, separate heating system with air conditioning. Well packed gravel yard, able to drive tractor trailer around the shop with two gates. 208 volt, 200 amp, 3 phase power. Immediate occupancy available. Adjoining parcel of 1.3 acres with 9100 sq ft building also for sale. E4433229.