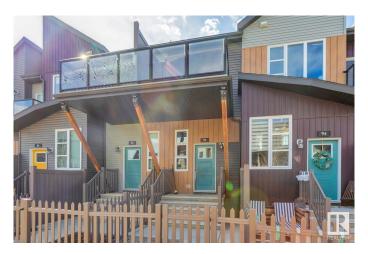

## \$274,900

1 Bedroom, 1.00 Bathroom, 767 sqft Condo / Townhouse on 0.00 Acres

Paisley, Edmonton, AB

Welcome to the vibrant community of Paisley! This 767 sqft, 1bed + den bungalow style townhome is better than new and will certainly impress. Wide open floor plan w/gorgeous kitchen, vaulted ceilings, quartz counters, s.s. appliances, vinyl flooring, and large island. Living area w/nice fireplace, good sized bedroom and den, 4-pc bath, outdoor patio area, single attached garage, and more! Located close to schools, shopping, golf, dog park, and all other major amenities. Awesome value in a terrific neighborhood!

## **Community Information**

Address 93 4470 Prowse Road

Area Edmonton
Subdivision Paisley

City Edmonton

County ALBERTA

Province AB

Postal Code T6W 3R5

#### **Exterior**

Exterior Wood, Vinyl

Exterior Features Airport Nearby, Cul-De-Sac, Golf Nearby, Landscaped, Playground

Nearby, Public Transportation, Schools, Shopping Nearby

Roof Asphalt Shingles

Construction Wood, Vinyl