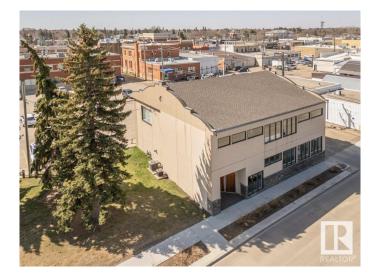

## \$798,000

0 Bedroom, 0.00 Bathroom, Retail on 0.00 Acres

City Center North, Wetaskiwin, AB

4800 square foot free standing building with numerous upgrades throughout the years which include acrylic stucco exterior, window and mechanical upgrades. Building is air conditioned as well and could accommodate an elevator if necessary. Excellent location with ample parking in Wetaskiwin's down town core. Many possibilities for this property as the interior area can be reconfigured into office space, dental clinic professional building and more. Main floor area 2300 sq.ft, second floor 2275 sq ft and the fully finished lower level of 1960 sq ft.

Built in 1954