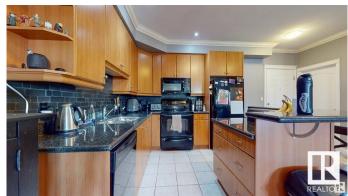

## \$234,000

2 Bedroom, 2.00 Bathroom, 1,020 sqft Condo / Townhouse on 0.00 Acres

Ritchie, Edmonton, AB

Executive 2 bed / 2 bath condo steps to Whyte Avenue! Less than 10 minute drive to both UofA and downtown. Bright and spacious unit. Fully painted less than a year ago. Gorgeous granite counters. Plenty of cabinets. Black appliances. Functional floorplan with separated bedrooms. Titled underground parking with storage. In-suite laundry with large storage room. Oversized balcony perfect for BBQs. Pet friendly building with board approval. Excellent location close to many restaurants, shopping and public transportation.