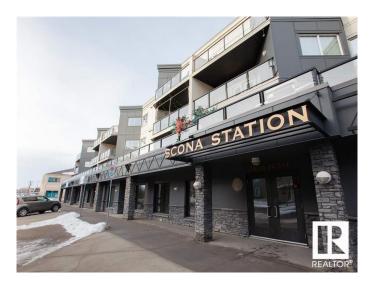

## \$234,000

2 Bedroom, 2.00 Bathroom, 1,020 sqft Condo / Townhouse on 0.00 Acres

Ritchie, Edmonton, AB

Executive 2 bed / 2 bath condo steps to Whyte Avenue! Less than 10 minute drive to both UofA and downtown. Bright and spacious unit. Fully painted less than a year ago. Gorgeous granite counters. Plenty of cabinets. Black appliances. Functional floorplan with separated bedrooms. Titled underground parking with storage. In-suite laundry with large storage room. Oversized balcony perfect for BBQs. Pet friendly building with board approval. Excellent location close to many restaurants, shopping and public transportation.

#### Interior

Interior Features ensuite bathroom

Appliances Dishwasher-Built-In, Dryer, Refrigerator, Stove-Electric, Washer,

Window Coverings

Heating In Floor Heat System, Natural Gas