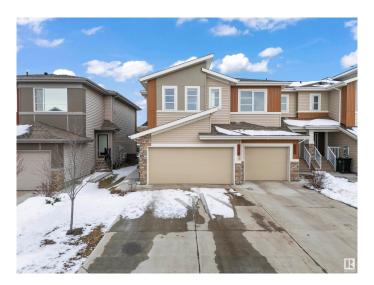

#### \$459.000

3 Bedroom, 2.50 Bathroom, 1,542 sqft Single Family on 0.00 Acres

Cavanagh, Edmonton, AB

Located in the vibrant community of Cavanagh in SW Edmonton, this former Sterling Showhome is a beautifully maintained half-duplex offering 1,542 sq ft of thoughtfully designed living space. Built in 2020, it features 3 bedrooms, 2.5 bathrooms, and an open-concept main floor with stylish finishes, including vinyl plank and tile flooring. The upper level includes a convenient laundry room and a spacious primary suite with a 5-piece ensuite. The home also offers an unfinished basement for future development and a double attached garage. Situated on a west-facing lot and close to schools, shopping, and major roadways, this home blends comfort, quality, and location.

## **Exterior**

Exterior Wood, Vinyl

Exterior Features Airport Nearby, Schools, Shopping Nearby, See Remarks

Roof Asphalt Shingles

Construction Wood, Vinyl

Foundation Concrete Perimeter