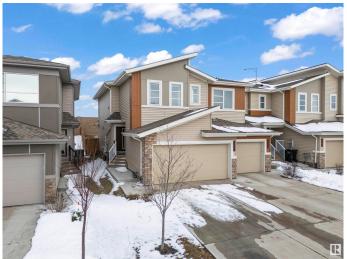

#### \$459.000

3 Bedroom, 2.50 Bathroom, 1,542 sqft Single Family on 0.00 Acres

Cavanagh, Edmonton, AB

Located in the vibrant community of Cavanagh in SW Edmonton, this former Sterling Showhome is a beautifully maintained half-duplex offering 1,542 sq ft of thoughtfully designed living space. Built in 2020, it features 3 bedrooms, 2.5 bathrooms, and an open-concept main floor with stylish finishes, including vinyl plank and tile flooring. The upper level includes a convenient laundry room and a spacious primary suite with a 5-piece ensuite. The home also offers an unfinished basement for future development and a double attached garage. Situated on a west-facing lot and close to schools, shopping, and major roadways, this home blends comfort, quality, and location.

## **Exterior**

Exterior Wood, Vinyl

Exterior Features Airport Nearby, Schools, Shopping Nearby, See Remarks

Roof Asphalt Shingles

Construction Wood, Vinyl

Foundation Concrete Perimeter