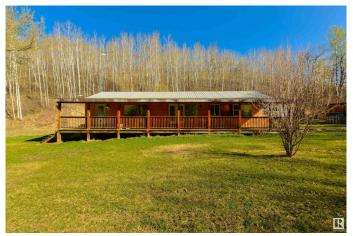

### \$300,000

3 Bedroom, 2.00 Bathroom, 1,704 sqft Rural on 1.00 Acres

None, Rural Parkland County, AB

Peaceful and serene. This 1600 sqft bungalow is perfectly tucked away on a beautifully treed 1 acre parcel. Features here include laminate flooring, recessed pot lighting, a spacious mudroom, great kitchen with ample cupboard and countertop space, a large living and dining room, 4pc bath, and 3 generous-sized bedrooms including a king-sized owner's suite with walk-in closet and 3pc ensuite. Outside you'II find a water feature, built-in firepit, a greenhouse, two chicken coops & three sheds. Complete with a fully covered FULL-WIDTH front deck, you'II love watching the sunrises & sunsets from here!

#### **Amenities**

Features Crawl Space, Deck, Fire Pit, Front Porch, Greenhouse, No Smoking

Home, R.V. Storage, See Remarks

#### **Exterior**

Exterior Wood

Exterior Features Backs Onto Park/Trees, Landscaped, Private Setting, Ravine View,

Recreation Use, Treed Lot, See Remarks

Construction Wood

Foundation Concrete Perimeter, Piling