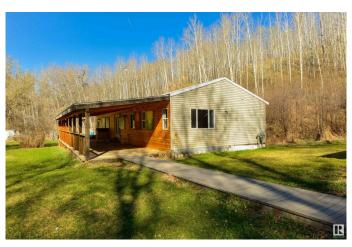

### \$300,000

3 Bedroom, 2.00 Bathroom, 1,704 sqft Rural on 1.00 Acres

None, Rural Parkland County, AB

Peaceful and serene. This 1600 sqft bungalow is perfectly tucked away on a beautifully treed 1 acre parcel. Features here include laminate flooring, recessed pot lighting, a spacious mudroom, great kitchen with ample cupboard and countertop space, a large living and dining room, 4pc bath, and 3 generous-sized bedrooms including a king-sized owner's suite with walk-in closet and 3pc ensuite. Outside you'II find a water feature, built-in firepit, a greenhouse, two chicken coops & three sheds. Complete with a fully covered FULL-WIDTH front deck, you'II love watching the sunrises & sunsets from here!

#### **Amenities**

Features Crawl Space, Deck, Fire Pit, Front Porch, Greenhouse, No Smoking

Home, R.V. Storage, See Remarks

#### **Exterior**

Exterior Wood

Exterior Features Backs Onto Park/Trees, Landscaped, Private Setting, Ravine View,

Recreation Use, Treed Lot, See Remarks

Construction Wood

Foundation Concrete Perimeter, Piling