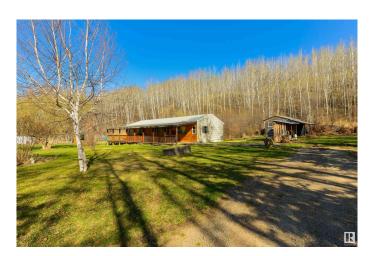

### \$300,000

3 Bedroom, 2.00 Bathroom, 1,704 sqft Rural on 1.00 Acres

None, Rural Parkland County, AB

Peaceful and serene. This 1600 sqft bungalow is perfectly tucked away on a beautifully treed 1 acre parcel. Features here include laminate flooring, recessed pot lighting, a spacious mudroom, great kitchen with ample cupboard and countertop space, a large living and dining room, 4pc bath, and 3 generous-sized bedrooms including a king-sized owner's suite with walk-in closet and 3pc ensuite. Outside you'II find a water feature, built-in firepit, a greenhouse, two chicken coops & three sheds. Complete with a fully covered FULL-WIDTH front deck, you'II love watching the sunrises & sunsets from here!

#### **Amenities**

Features Crawl Space, Deck, Fire Pit, Front Porch, Greenhouse, No Smoking

Home, R.V. Storage, See Remarks

#### **Exterior**

Exterior Wood

Exterior Features Backs Onto Park/Trees, Landscaped, Private Setting, Ravine View,

Recreation Use, Treed Lot, See Remarks

Construction Wood

Foundation Concrete Perimeter, Piling