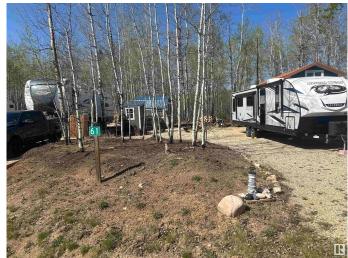

#### \$105,000

0 Bedroom, 0.00 Bathroom, Rural on 0.10 Acres

The Ridge (Parkland), Rural Parkland County, AB

Fantastic RV lot in the sought after Ridge of Pineridge Golf resort. This private gated community offers so much in outdoor activity like tennis court, volleyball courts, parks for the kids and a 12 hole golf course you're sure to have fun day in and day out! There's also a nice clubhouse with a great restaurant for the days you don't feel like cooking. If you're an avid golfer or just tired of towing you RV for weekends this could be the place for you.

### **Exterior**

Exterior Features Flat Site, Golf Nearby, Playground Nearby