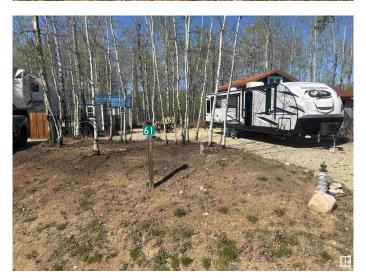

#### \$105,000

0 Bedroom, 0.00 Bathroom, Rural on 0.10 Acres

The Ridge (Parkland), Rural Parkland County, AB

Fantastic RV lot in the sought after Ridge of Pineridge Golf resort. This private gated community offers so much in outdoor activity like tennis court, volleyball courts, parks for the kids and a 12 hole golf course you're sure to have fun day in and day out! There's also a nice clubhouse with a great restaurant for the days you don't feel like cooking. If you're an avid golfer or just tired of towing you RV for weekends this could be the place for you.

### **Exterior**

Exterior Features Flat Site, Golf Nearby, Playground Nearby