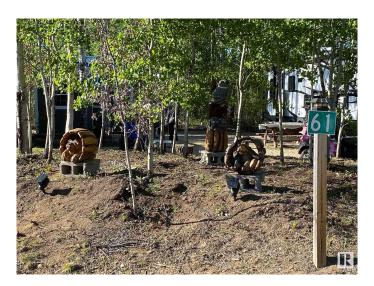

#### \$105,000

0 Bedroom, 0.00 Bathroom, Rural on 0.10 Acres

The Ridge (Parkland), Rural Parkland County, AB

Fantastic RV lot in the sought after Ridge of Pineridge Golf resort. This private gated community offers so much in outdoor activity like tennis court, volleyball courts, parks for the kids and a 12 hole golf course you're sure to have fun day in and day out! There's also a nice clubhouse with a great restaurant for the days you don't feel like cooking. If you're an avid golfer or just tired of towing you RV for weekends this could be the place for you.

### **Exterior**

Exterior Features Flat Site, Golf Nearby, Playground Nearby