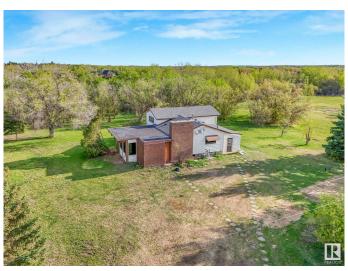

## \$850,000

4 Bedroom, 2.00 Bathroom, 1,848 sqft Rural on 10.92 Acres

None, Rural Strathcona County, AB

Rare Find! Coveted Acreage Living WITHOUT Subdivision Restrictions, Minutes East of Sherwood Park! Discover privacy and convenience on this exceptional 11+ acre property bordering the desirable Habitat Acres. This bright spacious 1,800+ sq ft, 4-level split offers a unique lifestyle, enhanced with new shingles(2025), new vinyl flooring throughout (2025), two furnaces & A/C, plus abundant storage throughout. The home impresses with a breathtaking open-beam living room flowing into a large dining area and open kitchen. Features include a massive, detached oversized 34'x24' garage with wood stove heat and a double overhead door. The huge yard had lots of potential for your creativity.

#### **Essential Information**

MLS® # E4434273 Price \$850,000

Bedrooms 4

Bathrooms 2.00

Full Baths 2

Square Footage 1,848

Acres 10.92

Year Built 1961