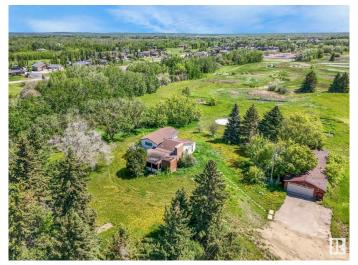

## \$850,000

4 Bedroom, 2.00 Bathroom, 1,848 sqft Rural on 10.92 Acres

None, Rural Strathcona County, AB

Rare Find! Coveted Acreage Living WITHOUT Subdivision Restrictions, Minutes East of Sherwood Park! Discover privacy and convenience on this exceptional 11+ acre property bordering the desirable Habitat Acres. This bright spacious 1,800+ sq ft, 4-level split offers a unique lifestyle, enhanced with new shingles(2025), new vinyl flooring throughout (2025), two furnaces & A/C, plus abundant storage throughout. The home impresses with a breathtaking open-beam living room flowing into a large dining area and open kitchen. Features include a massive, detached oversized 34'x24' garage with wood stove heat and a double overhead door. The huge yard had lots of potential for your creativity.

#### **Essential Information**

MLS® # E4434273 Price \$850,000

Bedrooms 4

Bathrooms 2.00

Full Baths 2

Square Footage 1,848

Acres 10.92

Year Built 1961