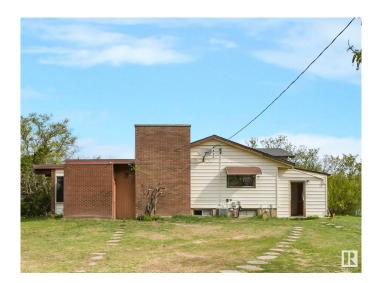

## \$850,000

4 Bedroom, 2.00 Bathroom, 1,848 sqft Rural on 10.92 Acres

None, Rural Strathcona County, AB

Rare Find! Coveted Acreage Living WITHOUT Subdivision Restrictions, Minutes East of Sherwood Park! Discover privacy and convenience on this exceptional 11+ acre property bordering the desirable Habitat Acres. This bright spacious 1,800+ sq ft, 4-level split offers a unique lifestyle, enhanced with new shingles(2025), new vinyl flooring throughout (2025), two furnaces & A/C, plus abundant storage throughout. The home impresses with a breathtaking open-beam living room flowing into a large dining area and open kitchen. Features include a massive, detached oversized 34'x24' garage with wood stove heat and a double overhead door. The huge yard had lots of potential for your creativity.

#### **Essential Information**

MLS® # E4434273 Price \$850,000

Bedrooms 4

Bathrooms 2.00

Full Baths 2

Square Footage 1,848

Acres 10.92

Year Built 1961