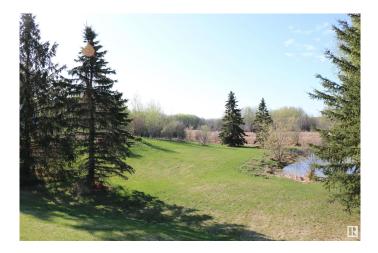

## \$114,900

0 Bedroom, 0.00 Bathroom, Rural on 1.20 Acres

Bowen Lake Estates, Rural Parkland County, AB

Great location just off pavement and easy access to Hwy 16. This 1.2 acre lot is close town and would make a great walkout site. Already landscaped with pond feature. Build your dream home or perhaps move in a preconstructed home. Older mobile home was moved off so there are steel piles and existing services but the seller is selling as vacant land and makes no warranties as to the location/condition of the services as the sellers representative has never lived there. Amazing potential here!

### Exterior

Exterior Features Landscaped