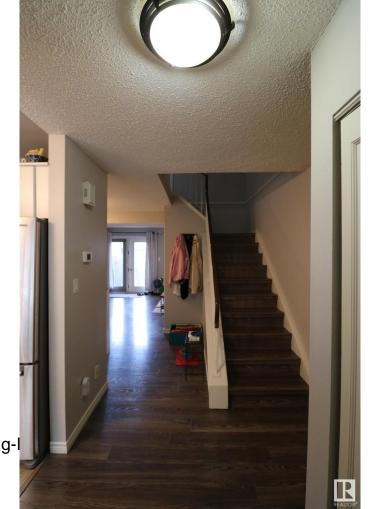

## \$214,000

3 Bedroom, 1.00 Bathroom, 1,076 sqft Condo / Townhouse on 0.00 Acres

Bannerman, Edmonton, AB

This fantastic property is perfect for the investor or first time home buyer. This townhouse features 3 spacious and bright bedrooms. The primary bedroom has custom blackout blinds. It also features an open floor plan which is ideal for entertaining. The modern kitchen boasts stainless steel appliances along with an extra butcher block counter and contemporary finishes. The low-maintenance backyard is perfect for summer gatherings and a pet-friendly space. The unfinished basement presents a great opportunity for customization and it includes a newer washer and dryer (2024). This charming home is conveniently close to Bannerman School, river valley trails, shopping, and transit. Recent updates to the parking lot & landscaping enhance this vibrant community's accessibility. Come make this lovely property yours.

Interior

Appliances Dishwasher-Built-In, Dryer, Refrigerator, Stove-Countertop Electric,

Washer

Heating Forced Air-1, Natural Gas

Stories 2

Has Basement Yes

Basement Full, Unfinished

**Exterior** 