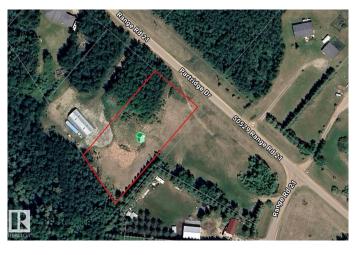

#### \$96,000

0 Bedroom, 0.00 Bathroom, Rural on 1.03 Acres

Twin Ravines, Rural Parkland County, AB

For sale: A serene 1.03-acre lot nestled in a peaceful setting, backing directly onto a park/reserve! Located just minutes from the beautiful North Saskatchewan River, this prime piece of land offers the perfect backdrop for nature lovers and outdoor enthusiasts. The area is home to abundant wildlife, allowing you to experience the beauty of nature right from your backyard. Ideal for building a custom hillside bungalow, the sloped terrain offers endless possibilities for design. The tranquil surroundings provide a quiet escape from the hustle and bustle of city life. Only a short drive away from Stony Plain and Devon with access to grocery store, schools, and more. Embrace the opportunity to create your dream home in this picturesque, private location!

### **Community Information**

| Address     | #113 50529 Rge Road 21 |
|-------------|------------------------|
| Area        | Rural Parkland County  |
| Subdivision | Twin Ravines           |
| City        | Rural Parkland County  |
| County      | ALBERTA                |
| Province    | AB                     |
| Postal Code | T0E 2N4                |
|             |                        |

## Exterior

Exterior Features Backs Onto Park/Trees, Hillside, Private Setting, Treed Lot