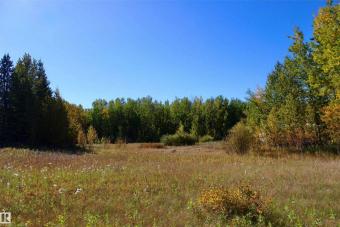

#### \$96,000

0 Bedroom, 0.00 Bathroom, Rural on 1.03 Acres

Twin Ravines, Rural Parkland County, AB

For sale: A serene 1.03-acre lot nestled in a peaceful setting, backing directly onto a park/reserve! Located just minutes from the beautiful North Saskatchewan River, this prime piece of land offers the perfect backdrop for nature lovers and outdoor enthusiasts. The area is home to abundant wildlife, allowing you to experience the beauty of nature right from your backyard. Ideal for building a custom hillside bungalow, the sloped terrain offers endless possibilities for design. The tranquil surroundings provide a quiet escape from the hustle and bustle of city life. Only a short drive away from Stony Plain and Devon with access to grocery store, schools, and more. Embrace the opportunity to create your dream home in this picturesque, private location!

## Exterior

Exterior Features Backs Onto Park/Trees, Hillside, Private Setting, Treed Lot