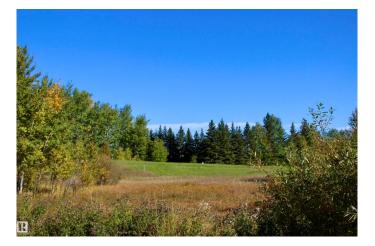

#### \$96,000

0 Bedroom, 0.00 Bathroom, Rural on 1.03 Acres

Twin Ravines, Rural Parkland County, AB

For sale: A serene 1.03-acre lot nestled in a peaceful setting, backing directly onto a park/reserve! Located just minutes from the beautiful North Saskatchewan River, this prime piece of land offers the perfect backdrop for nature lovers and outdoor enthusiasts. The area is home to abundant wildlife, allowing you to experience the beauty of nature right from your backyard. Ideal for building a custom hillside bungalow, the sloped terrain offers endless possibilities for design. The tranquil surroundings provide a quiet escape from the hustle and bustle of city life. Only a short drive away from Stony Plain and Devon with access to grocery store, schools, and more. Embrace the opportunity to create your dream home in this picturesque, private location!

## Exterior

Exterior Features Backs Onto Park/Trees, Hillside, Private Setting, Treed Lot