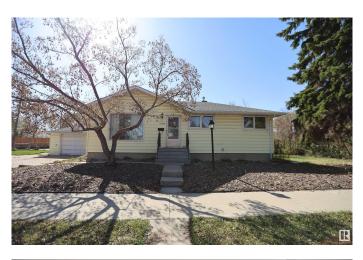

## \$440,000 - 13419 124 Avenue, Edmonton

MLS® #E4434639

## \$440,000

1 Bedroom, 1.00 Bathroom, 1,005 sqft Single Family on 0.00 Acres

Dovercourt, Edmonton, AB

Situated on a generous 55' x 129' corner lot in the heart of Dovercourt, this 1,000 square foot bungalow blends charm and modern updates. Featuring 3 bedrooms above grade and 2 bedrooms below, the bright main floor offers a spacious living area, functional kitchen, and large windows. The basement with separate entrance includes a kitchen, and a bathroomâ€"ideal for guests or family. Recent upgrades include a new furnace, air conditioning, roof, and basement windows. Located near St. Albert Trail and Yellowhead Trail, enjoy easy access to schools, parks, and amenities in this vibrant, tree-lined community. A rare opportunity for families, investors, or builders!