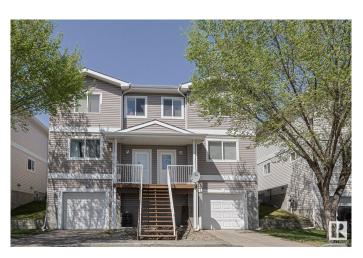

### \$245,000

3 Bedroom, 1.50 Bathroom, 1,200 sqft Condo / Townhouse on 0.00 Acres

Canon Ridge, Edmonton, AB

Well maintained, clean & bright describe this 3 bedroom 1.5 bath end unit townhouse with attached single garage situated in Canon Ridge's Hermitage Hills. The main floor is spacious with a nice living room area, functional kitchen with ample counter and cabinet space & half bath. Upstairs you will find 3 bedrooms and a full bath. The lower level is the entry way from the garage and is where you will find the laundry area. This property has no carpet making it easy to clean and backs onto trees with a nice patio. Ready for immediate possession, close to all types of amenities, schools, parks and public transport & easy Yellowhead Trail access. Great Value!

Type Condo / Townhouse

Sub-Type Townhouse
Style 2 Storey
Status Active

### **Exterior**

Exterior Wood, Vinyl

Exterior Features Backs Onto Park/Trees, Landscaped, Public Transportation, Schools,

Shopping Nearby, See Remarks

Roof Asphalt Shingles

Construction Wood, Vinyl

Foundation Slab