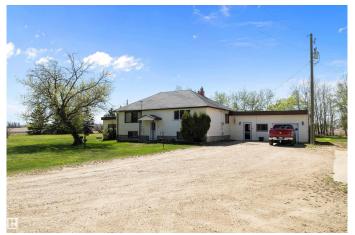

### \$549.900

3 Bedroom, 1.50 Bathroom, 1,553 sqft Rural on 2.00 Acres

None, Rural Sturgeon County, AB

Just 5 KM from Morinville, this 2-acre property in Sturgeon County offers the perfect mix of space and potential. The highlight is the massive 60' x 40' shopâ€"ideal for storage, hobbies, or a home-based business. The 3-bedroom, 1.5-bath home offers 2,370 sq ft of living space with 2x6 construction, an antique wood stove that stays, and approximately 70% updated windows. Set on a beautifully treed, mature lot, this property offers privacy, charm, and peaceful country living with low taxes (\$2,054/year) and quick access to town. Adding to its unique character, this property is a registered historical site and was the original location of the Frontenac School.

Year Built 1950

Type Rural

Sub-Type Detached Single Family

Style Bi-Level Status Active