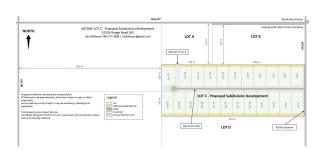

### \$1,100,000

0 Bedroom, 0.00 Bathroom, Land Commercial on 0.00 Acres

None, Rural Parkland County, AB

57.93 acres of proposed subdivision development for 23 2.2 acre building lots. Seller has been approved to move forward with a subdivision plan.