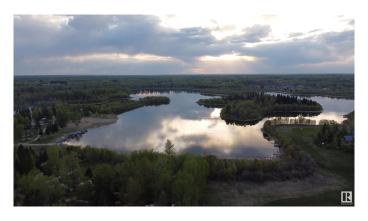

#### \$174,500

0 Bedroom, 0.00 Bathroom, Rural on 0.17 Acres

Spring Lake, Rural Parkland County, AB

You've always wanted that lake property and now is your chance. Located on desirable Lakeside Drive at Spring Lake this lot boasts an ideal location to have those perfect sunset moments. Listen to the sounds of nature, paddle the still waters, walk the lakeside meadows, watch the northern lights, take it all in. The quaint community of Spring Lake is truly a hidden gem only minutes away from the amenities of Stony Plain and Spruce Grove and well within commuting distance to Edmonton. An ideal place to start from, a place to build your dreams.

## **Community Information**

| Address | 602 Lakeside Drive    |
|---------|-----------------------|
| Area    | Rural Parkland County |

| Subdivision       | Spring Lake                   |
|-------------------|-------------------------------|
| City              | Rural Parkland County         |
| County            | ALBERTA                       |
| Province          | AB                            |
| Postal Code       | T7Z 2V5                       |
| Interior          |                               |
| Heating           | See Remarks                   |
| Exterior          |                               |
| Exterior Features | Lake View, Playground Nearby, |
|                   |                               |