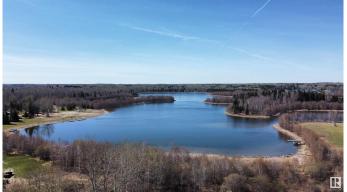

#### \$174,500

0 Bedroom, 0.00 Bathroom, Rural on 0.17 Acres

Spring Lake, Rural Parkland County, AB

You've always wanted that lake property and now is your chance. Located on desirable Lakeside Drive at Spring Lake this lot boasts an ideal location to have those perfect sunset moments. Listen to the sounds of nature, paddle the still waters, walk the lakeside meadows, watch the northern lights, take it all in. The quaint community of Spring Lake is truly a hidden gem only minutes away from the amenities of Stony Plain and Spruce Grove and well within commuting distance to Edmonton. An ideal place to start from, a place to build your dreams.

## **Community Information**

| Address | 602 Lakeside Drive    |
|---------|-----------------------|
| Area    | Rural Parkland County |

| Subdivision       | Spring Lake                   |
|-------------------|-------------------------------|
| City              | Rural Parkland County         |
| County            | ALBERTA                       |
| Province          | AB                            |
| Postal Code       | T7Z 2V5                       |
| Interior          |                               |
| Heating           | See Remarks                   |
| Exterior          |                               |
| Exterior Features | Lake View, Playground Nearby, |
|                   |                               |