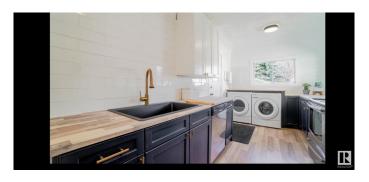

### \$339.900

6 Bedroom, 2.00 Bathroom, 1,161 sqft Single Family on 0.00 Acres

Alberta Avenue, Edmonton, AB

Renovated 1.5 storey character home on a beautifully tree lined steet close to downtown, University/Colleges, entertainment, including the ice district etc. Great opportunity for an extended family, students or as an investment property. Newer roof both house and garage, newer HWT, newer vinyl plank flooring, freshly painted, newer kitchen cabinets, sink, faucets, and butcher block counters. Enjoy the summer in the spacious backyard with a nice bbq area for entertaining family and friends. The oversize garage adds lots of extra storage and room for 2 vehicles. Also, a good sized driveway for two additional vehicles. A must see before it is gone!

#### Interior

Appliances Dishwasher-Built-In, Dryer, Hood Fan, Stacked Washer/Dryer, Washer,

Refrigerators-Two, Stoves-Two

Heating Forced Air-2, Natural Gas

Fireplaces Brick Facing, Mantel

Stories 3

Has Suite Yes

#### **Exterior**

Exterior Wood, Vinyl

Exterior Features Back Lane, Fenced, Landscaped, Playground Nearby, Public

Transportation, Schools, Shopping Nearby

Roof Asphalt Shingles

Construction Wood, Vinyl

Foundation Concrete Perimeter