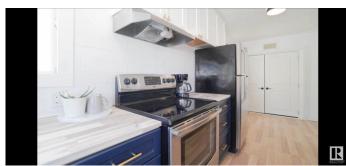

### \$339.900

6 Bedroom, 2.00 Bathroom, 1,161 sqft Single Family on 0.00 Acres

Alberta Avenue, Edmonton, AB

Renovated 1.5 storey character home on a beautifully tree lined steet close to downtown, University/Colleges, entertainment, including the ice district etc. Great opportunity for an extended family, students or as an investment property. Newer roof both house and garage, newer HWT, newer vinyl plank flooring, freshly painted, newer kitchen cabinets, sink, faucets, and butcher block counters. Enjoy the summer in the spacious backyard with a nice bbq area for entertaining family and friends. The oversize garage adds lots of extra storage and room for 2 vehicles. Also, a good sized driveway for two additional vehicles. A must see before it is gone!

#### Interior

Appliances Dishwasher-Built-In, Dryer, Hood Fan, Stacked Washer/Dryer, Washer,

Refrigerators-Two, Stoves-Two

Heating Forced Air-2, Natural Gas

Fireplaces Brick Facing, Mantel

Stories 3

Has Suite Yes

#### **Exterior**

Exterior Wood, Vinyl

Exterior Features Back Lane, Fenced, Landscaped, Playground Nearby, Public

Transportation, Schools, Shopping Nearby

Roof Asphalt Shingles

Construction Wood, Vinyl

Foundation Concrete Perimeter