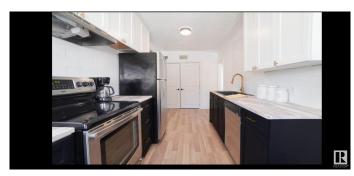

### \$339.900

6 Bedroom, 2.00 Bathroom, 1,161 sqft Single Family on 0.00 Acres

Alberta Avenue, Edmonton, AB

Renovated 1.5 storey character home on a beautifully tree lined steet close to downtown, University/Colleges, entertainment, including the ice district etc. Great opportunity for an extended family, students or as an investment property. Newer roof both house and garage, newer HWT, newer vinyl plank flooring, freshly painted, newer kitchen cabinets, sink, faucets, and butcher block counters. Enjoy the summer in the spacious backyard with a nice bbq area for entertaining family and friends. The oversize garage adds lots of extra storage and room for 2 vehicles. Also, a good sized driveway for two additional vehicles. A must see before it is gone!

#### Interior

Appliances Dishwasher-Built-In, Dryer, Hood Fan, Stacked Washer/Dryer, Washer,

Refrigerators-Two, Stoves-Two

Heating Forced Air-2, Natural Gas

Fireplaces Brick Facing, Mantel

Stories 3

Has Suite Yes

#### **Exterior**

Exterior Wood, Vinyl

Exterior Features Back Lane, Fenced, Landscaped, Playground Nearby, Public

Transportation, Schools, Shopping Nearby

Roof Asphalt Shingles

Construction Wood, Vinyl

Foundation Concrete Perimeter