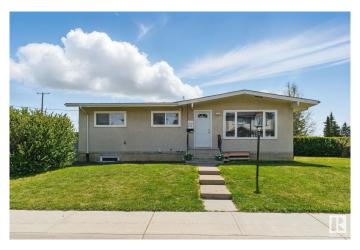

#### \$498.000

5 Bedroom, 2.00 Bathroom, 1,053 sqft Single Family on 0.00 Acres

Rosslyn, Edmonton, AB

A savvy buyers dream!! Whether you're looking for a solid investment property or a home large enough to fit the whole family, this gorgeous FULLY RENOVATED 5BDRM, 2BATH, is for you!! Situated on a MASSIVE CORNER LOT just 10 minutes from downtown and the Anthony Henday, this location can NOT be beat! Offering a FULLY LEGAL BASEMENT SUITE with SEPERATE ENTRACE, NEW FURNACE, HOT WATER ON DEMAND, NEW ROOF and 200AMP POWER SERVICE UPGRADE. With plenty of space left over for FUTURE DEVELOPMENT this property holds endless possibilities! Don't walk, run to get in here before she's gone!!

#### **Essential Information**

MLS® # E4435487 Price \$498,000

Bedrooms 5
Bathrooms 2.00
Full Baths 2

Square Footage 1,053 Acres 0.00 Year Built 1959

Type Single Family

Sub-Type Detached Single Family

Style Bungalow Status Active

#### **Exterior**

Exterior Concrete, Stucco

Exterior Features Corner Lot, Fenced, Landscaped, Playground Nearby, Public

Transportation, Schools, Shopping Nearby

Roof Asphalt Shingles
Construction Concrete, Stucco
Foundation Concrete Perimeter