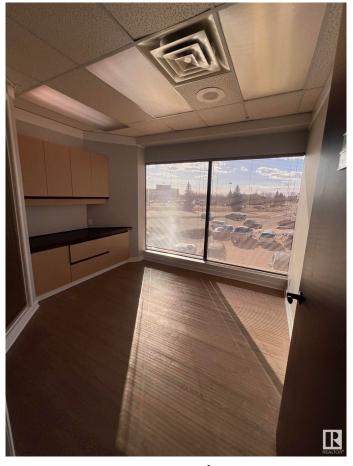

#### \$0

0 Bedroom, 0.00 Bathroom, Office on 0.00 Acres

West Grove, Spruce Grove, AB

Discover a versatile office retail space that combines plenty of natural light with a full build-out, making it suitable for a wide range of businesses. This space offers a bright, inviting atmosphere perfect for establishing a professional presence. Plus, there's an opportunity for pylon signage at just \$50/month to boost your visibility on a main road.