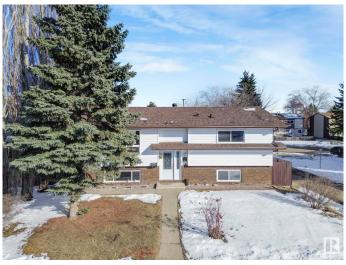

### \$415,000

4 Bedroom, 2.00 Bathroom, 1,058 sqft Single Family on 0.00 Acres

Dunluce, Edmonton, AB

The wait is over! This beautifully maintained bi-level home offers 3+1 bedrooms and 2 bathrooms, perfect for families or those needing extra space. Recent updates include newer roof, windows fence and deck. The fully finished basement presents great potential for an in-law suite. Outside, you'II find a spacious, fenced yard with fruit trees and room for RV parking. The oversized double garage is ideal for a workshop or additional storage.

### **Amenities**

Amenities See Remarks

Parking Double Garage Detached, Over Sized, RV Parking