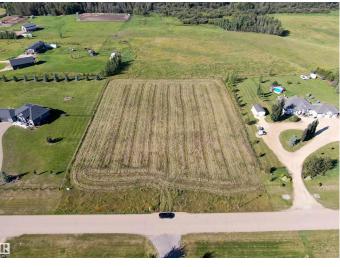

## \$263,000

0 Bedroom, 0.00 Bathroom, Rural on 2.06 Acres

Graminia Country Estates, Rural Parkland County, AB

Great opportunity to own 2.06 acres lot in paved subdivision of Graminia County Estates. It's conveniently located close to Graminia Community School (K-9). Property is backing onto neighbor's pasture.

# **Essential Information**

| MLS® #    | E4435753        |
|-----------|-----------------|
| Price     | \$263,000       |
| Bathrooms | 0.00            |
| Acres     | 2.06            |
| Туре      | Rural           |
| Sub-Type  | Vacant Lot/Land |
| Status    | Active          |