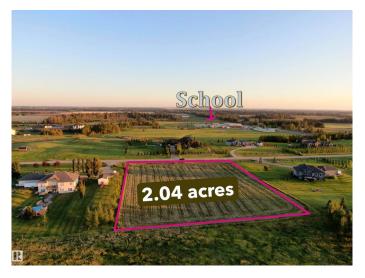

## \$263,000

0 Bedroom, 0.00 Bathroom, Rural on 2.06 Acres

Graminia Country Estates, Rural Parkland County, AB

Great opportunity to own 2.06 acres lot in paved subdivision of Graminia County Estates. It's conveniently located close to Graminia Community School (K-9). Property is backing onto neighbor's pasture.

# **Essential Information**

| MLS® #    | E4435753        |
|-----------|-----------------|
| Price     | \$263,000       |
| Bathrooms | 0.00            |
| Acres     | 2.06            |
| Туре      | Rural           |
| Sub-Type  | Vacant Lot/Land |
| Status    | Active          |