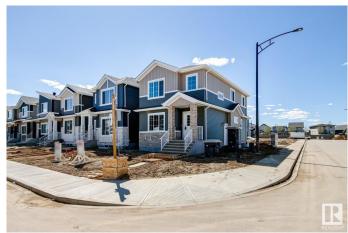

## \$520,000

4 Bedroom, 3.00 Bathroom, 1,751 sqft Single Family on 0.00 Acres

Starling, Edmonton, AB

Ready-Move-In! Stunning 1750 sq. ft. single-family detached home in Starling South, Edmonton! This beautifully designed property is built on a corner lot and features a main floor with a full bath, bedroom/den, spacious living room, dining area, and modern kitchen. Upstairs, find a bonus room, 3 bedrooms and 2 full bathrooms, including a luxurious primary suite. private side entrance for potential legal basement suite. Open to above foyer at entrance. The home comes with appliances credit, and garage pad. Quick possession

#### **Exterior**

Exterior Wood, Stone, Stucco, Vinyl

Exterior Features Back Lane, Corner Lot, Environmental Reserve, Golf Nearby,

Playground Nearby

Roof Asphalt Shingles

Construction Wood, Stone, Stucco, Vinyl