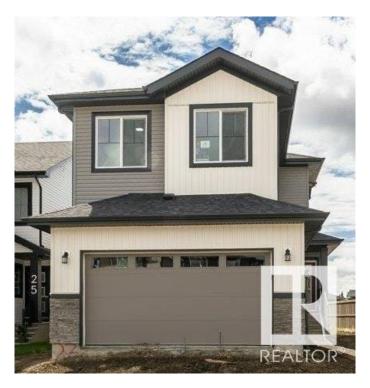

## \$575,000

4 Bedroom, 2.50 Bathroom, 2,151 sqft Single Family on 0.00 Acres

Prescott, Spruce Grove, AB

Welcome to 23 Penn Place, a beautiful 4-bedroom, 2.5-bathroom home in the family-friendly Prescott community of Spruce Grove. With 2,151 sq ft of elegant living space, this home features an open-concept layout, soaring "open to below― ceilings in the great room, and a cozy fireplace. The gourmet kitchen boasts an extended islandâ€"perfect for meals and entertaining. A main floor den offers work-from-home flexibility, while the upstairs bonus room is ideal for relaxing or family fun. Located near schools, parks, and walking trails, this home blends style, space, and comfort.

Year Built 2025

Type Single Family

Sub-Type Detached Single Family

Style 2 Storey
Status Active