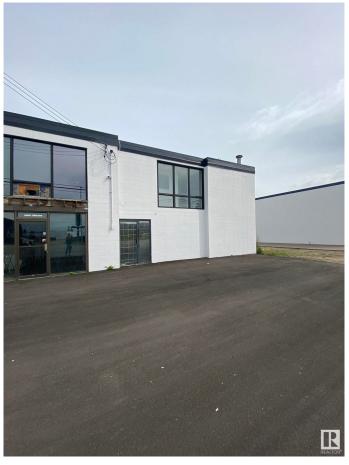

#### \$0

0 Bedroom, 0.00 Bathroom, Industrial on 0.00 Acres

Dominion Industrial, Edmonton, AB

• Main floor can accommodate a wide variety of users, which contains a high end show room, kitchenette, and warehouse • Second floor open area and multiple offices with windows • One 12' x 14' Grade loading door • Existing air makeup unit within the warehouse space • Easy access from Yellowhead Trail, St. Albert Trail and a large residential population nearby

## **Exterior**

Exterior Brick
Construction Brick