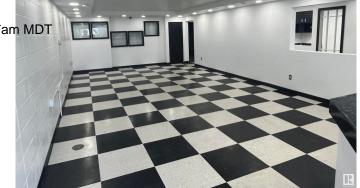

#### \$0

0 Bedroom, 0.00 Bathroom, Industrial on 0.00 Acres

Dominion Industrial, Edmonton, AB

• Main floor can accommodate a wide variety of users, which contains a high end show room, kitchenette, and warehouse • Second floor open area and multiple offices with windows • One 12' x 14' Grade loading door • Existing air makeup unit within the warehouse space • Easy access from Yellowhead Trail, St. Albert Trail and a large residential population nearby