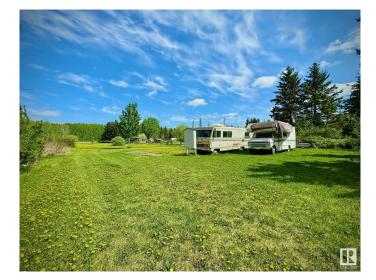

### \$114,000

0 Bedroom, 0.00 Bathroom, Rural on 1.05 Acres

Lac Ste Anne, Rural Lac Ste. Anne County, AB

Dreaming of a peaceful getaway that blends nature, privacy, and convenience? This beautifully treed 1.05-acre lot is just minutes from Alberta Beach and only 40 minutes to Edmontonâ€<sup>™</sup>s west end, perfect for weekend escapes or year round living. Whether you're looking to build your forever home, bring in a modular or mobile, or simply enjoy a private retreat, this fenced lot offers endless possibilities. Much of the groundwork is already done, with power (100 amp service with two 30 amp trailer plug-ins), a drilled well, and a 1000-gallon septic holding tank in place. Natural gas, power, and phone services are available at the roadway. A 12x12 storage shed is included, and the RV currently on site can be included in the sale, making it easy to start enjoying the property right away. This is your chance to own a private, ready to enjoy slice of nature, just a short stroll to the lake and minutes to all the amenities Alberta Beach has to offer.

#### Exterior

Exterior Features Boating, Flat Site, Golf Nearby, No Back Lane, Private Setting, Treed Lot