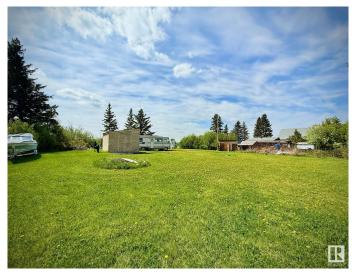

### \$114,000

0 Bedroom, 0.00 Bathroom, Rural on 1.05 Acres

Lac Ste Anne, Rural Lac Ste. Anne County, AB

Dreaming of a peaceful getaway that blends nature, privacy, and convenience? This beautifully treed 1.05-acre lot is just minutes from Alberta Beach and only 40 minutes to Edmontonâ€<sup>™</sup>s west end, perfect for weekend escapes or year round living. Whether you're looking to build your forever home, bring in a modular or mobile, or simply enjoy a private retreat, this fenced lot offers endless possibilities. Much of the groundwork is already done, with power (100 amp service with two 30 amp trailer plug-ins), a drilled well, and a 1000-gallon septic holding tank in place. Natural gas, power, and phone services are available at the roadway. A 12x12 storage shed is included, and the RV currently on site can be included in the sale, making it easy to start enjoying the property right away. This is your chance to own a private, ready to enjoy slice of nature, just a short stroll to the lake and minutes to all the amenities Alberta Beach has to offer.

#### Exterior

Exterior Features Boating, Flat Site, Golf Nearby, No Back Lane, Private Setting, Treed Lot