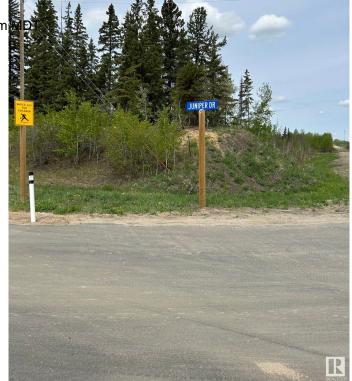

### \$48,800

0 Bedroom, 0.00 Bathroom, Rural on 3.00 Acres

Juniper Hills, Rural Sturgeon County, AB

Treed and private 3 acres located just south of Redwater in Juniper Hills. This corner lot is in a cul de sac, and on a paved road. Services are to the property line.

## **Community Information**

Address 47 57108 Rge Rd 220
Area Rural Sturgeon County

Subdivision Juniper Hills

City Rural Sturgeon County

County ALBERTA

Province AB

Postal Code T0A 2W0

### **Exterior**

Exterior Features Corner Lot, Golf Nearby, Private Setting, Treed Lot