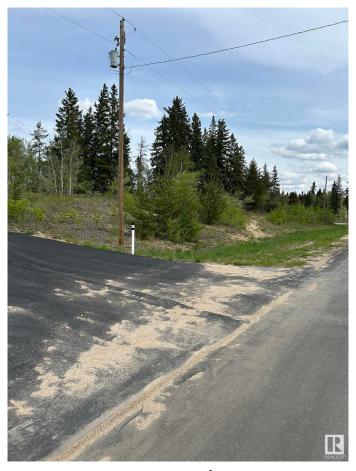

### \$48,800

0 Bedroom, 0.00 Bathroom, Rural on 3.00 Acres

Juniper Hills, Rural Sturgeon County, AB

Treed and private 3 acres located just south of Redwater in Juniper Hills. This corner lot is in a cul de sac, and on a paved road. Services are to the property line.

### **Exterior**

Exterior Features Corner Lot, Golf Nearby, Private Setting, Treed Lot