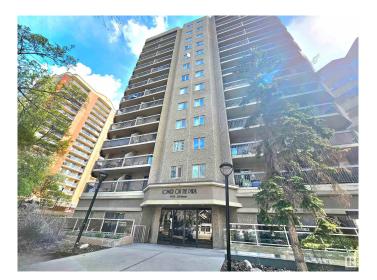

#### \$230,000

2 Bedroom, 2.00 Bathroom, 803 sqft Condo / Townhouse on 0.00 Acres

WîhkwÃantôwin, Edmonton, AB

Great location! Steps to Grandin LRT Station and the River Valley. Quick and easy access to Downtown shopping, schools, and U of A. 803 sq. ft. lovely two bedrooms and two baths condo unit with convenient insuite laundry and storage room. Bright and open living room and dining room. Patio door access to the West facing balcony with great view. Spacious U-shaped kitchen with extended eating bar and ample cabinets. Primary bedroom has 3 pcs. ensuite. Condo fees include all utilities. One assigned underground parking stall.

#### **Essential Information**

MLS® # E4437328 Price \$230,000

Bedrooms 2
Bathrooms 2.00
Full Baths 2

Square Footage 803 Acres 0.00

Year Built 1980

Type Condo / Townhouse Sub-Type Apartment High Rise

Style Single Level Apartment

# of Stories 14
Stories 1

Has Basement Yes

Basement None, No Basement

#### **Exterior**

Exterior Concrete

Exterior Features Golf Nearby, Public Transportation, Schools, Shopping Nearby

Roof Tar & amp; Gravel

Construction Concrete

Foundation Concrete Perimeter