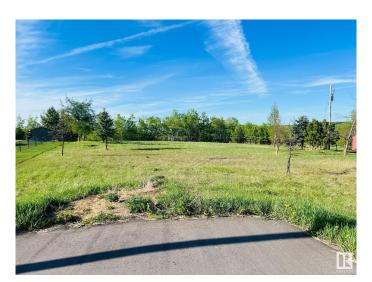

# \$180,000

0 Bedroom, 0.00 Bathroom, Rural on 2.52 Acres

Hillsborough, Rural Sturgeon County, AB

2.52 Acres pie shaped walkout lot in the Hillsborough subdivision! Build your dream home on this lot or hire the seller to construct it for you! only 30 mins from Edmonton.

#### **Exterior**

Exterior Features Cul-De-Sac, Golf Nearby