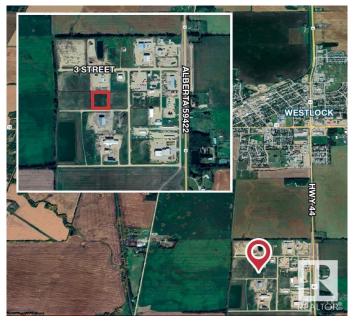

## \$105,000

0 Bedroom, 0.00 Bathroom, Land Commercial on 0.00 Acres

None, Rural Westlock County, AB

3.11 acre bare land parcel. Industrial zoning allows for a wide variety of potential development. Municipal services to the ditch (TBC). Located in the Westlock industrial area with quick access from Highway 44.

## **Community Information**

Address 59422 Hwy 44

Area Rural Westlock County

Subdivision None

City Rural Westlock County

County ALBERTA

Province AB

Postal Code T7P 1M7