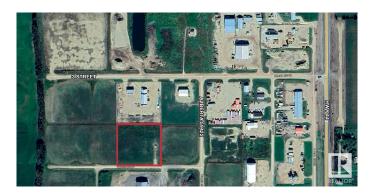

## \$105,000

0 Bedroom, 0.00 Bathroom, Land Commercial on 0.00 Acres

None, Rural Westlock County, AB

3.11 acre bare land parcel. Industrial zoning allows for a wide variety of potential development. Municipal services to the ditch (TBC). Located in the Westlock industrial area with quick access from Highway 44.

## **Community Information**

Address 59422 Hwy 44

Area Rural Westlock County

Subdivision None

City Rural Westlock County

County ALBERTA

Province AB

Postal Code T7P 1M7