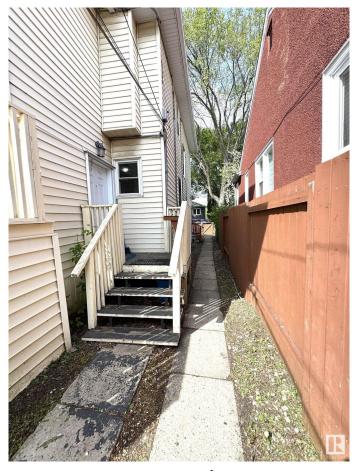

#### \$289,000

3 Bedroom, 3.00 Bathroom, 1,328 sqft Single Family on 0.00 Acres

Parkdale (Edmonton), Edmonton, AB

Investor Alert! This property features THREE LEGAL self-contained one-bedroom suites, making it an excellent revenue-generating opportunity. The main floor unit includes a living room, kitchen, bedroom, and full bathroom. The upper-level suite, also with a separate entrance, is similarly laid out with a living room, kitchen, bedroom, bathroom, closets, and a foyer. The basement suite, with its own SEPERATE ENTRANCE, offers a living room, kitchen, bedroom, bathroom, storage area, and closet space. The high-efficiency furnace was replaced last year, and the hot water tank was replaced just 2â€"3 months ago, therefore reduced maintenance cost.

### Interior

Appliances Refrigerator, Stove-Electric, Refrigerators-Two, Stoves-Two

Heating Forced Air-1, Natural Gas

Stories 3

Has Suite Yes

Has Basement Yes

Basement Full, Finished