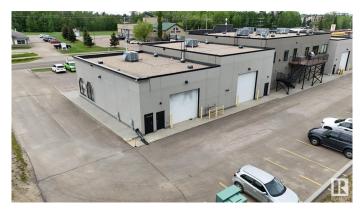

#### \$1,285,000

0 Bedroom, 0.00 Bathroom, Retail on 0.00 Acres

None, Stony Plain, AB

Exceptional Investment Opportunity! Located along the high traffic area of Railway Avenue in Stony Plain, this prime commercial building offers 4,225 SF of modern retail space. Currently leased to a long-term tenant, the property features ample parking and a convenient rear entrance--ideal for a wide range of businesses. Built with concrete and steel framing, the structure offers exceptional durability and low maintenance. Its strategic location provides excellent exposure and quick access to Highway 16A and 48 Street, as well as nearby shopping, bakery, car wash and auto service stations. Quality construction and a functional layout ensure minimal upkeep and strong leasing potential.