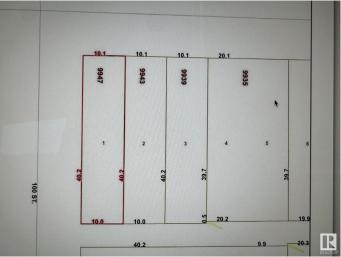

## \$1,740,000

0 Bedroom, 0.00 Bathroom, Land Commercial on 0.00 Acres

Ritchie, Edmonton, AB

Ritchie LAND ASSEMBLY 100 X 132', already RM(medium scale-4-8 storeys) zoned lots. In the heart of ritchie, with a walkscore of 97 this community is prime for multi family. Minutes from UofA and downtown, with vibrant breweries and cafes just waking distances away, these prime oppurtutniites DO NOT come to market often. Take advantage of all the booming rental economy and prime location now. House is rentable while planning. Investment won't last long!!

## **Community Information**

| Address     | 9947 80 Avenue |
|-------------|----------------|
| Area        | Edmonton       |
| Subdivision | Ritchie        |
| City        | Edmonton       |
| County      | ALBERTA        |