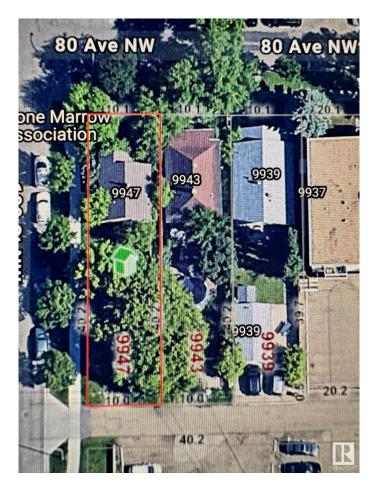

## \$1,740,000

0 Bedroom, 0.00 Bathroom, Land Commercial on 0.00 Acres

Ritchie, Edmonton, AB

Ritchie LAND ASSEMBLY 100 X 132', already RM(medium scale-4-8 storeys) zoned lots. In the heart of ritchie, with a walkscore of 97 this community is prime for multi family. Minutes from UofA and downtown, with vibrant breweries and cafes just waking distances away, these prime oppurtutniites DO NOT come to market often. Take advantage of all the booming rental economy and prime location now. House is rentable while planning. Investment won't last long!!

## **Community Information**

| Address     | 9947 80 Avenue |
|-------------|----------------|
| Area        | Edmonton       |
| Subdivision | Ritchie        |
| City        | Edmonton       |
| County      | ALBERTA        |