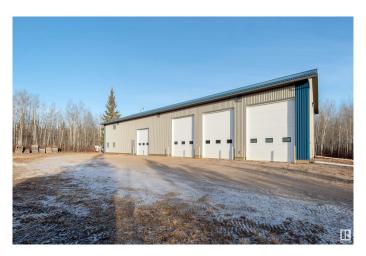

#### \$0

0 Bedroom, 0.00 Bathroom, Industrial on 0.00 Acres

None, Rural Bonnyville M.D., AB

Don't miss this great opportunity to start your business! This 7600 sq/ft shop can be used in so many different ways offering complete flexibility including an, approximately, 1200 sq/ft, 5 bedroom (or offices), 2 bathroom apartment upstairs. Live here while you grow your business, house your hard working staff, or use it for extra office space to compliment the 2 offices up on the main level. Currently set up with 2 large bays and a smaller middle bay for a spray booth or smaller vehicles. Mezzanines through two of the bays can be removed, or re-worked based on your needs. 3-phase power, Airlines and valves throughout, in-slab heating, tool crib, meat locker, three 14' shop doors and one 12' shop door with a Power gated secure gravel parking lot around this great property. \*\*Now offering partial availability, rent out the space you need. 2.47 Acre site is 3/4 fenced

Built in 2012