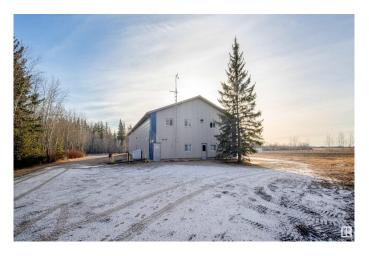

#### \$0

0 Bedroom, 0.00 Bathroom, Industrial on 0.00 Acres

None, Rural Bonnyville M.D., AB

Don't miss this great opportunity to start your business! This 7600 sq/ft shop can be used in so many different ways offering complete flexibility including an, approximately, 1200 sq/ft, 5 bedroom (or offices), 2 bathroom apartment upstairs. Live here while you grow your business, house your hard working staff, or use it for extra office space to compliment the 2 offices up on the main level. Currently set up with 2 large bays and a smaller middle bay for a spray booth or smaller vehicles. Mezzanines through two of the bays can be removed, or re-worked based on your needs. 3-phase power, Airlines and valves throughout, in-slab heating, tool crib, meat locker, three 14' shop doors and one 12' shop door with a Power gated secure gravel parking lot around this great property. \*\*Now offering partial availability, rent out the space you need. 2.47 Acre site is 3/4 fenced

Built in 2012