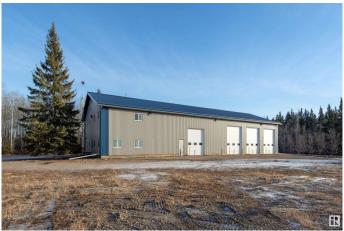

#### \$0

0 Bedroom, 0.00 Bathroom, Industrial on 0.00 Acres

None, Rural Bonnyville M.D., AB

Don't miss this great opportunity to start your business! This 7600 sq/ft shop can be used in so many different ways offering complete flexibility including an, approximately, 1200 sq/ft, 5 bedroom (or offices), 2 bathroom apartment upstairs. Live here while you grow your business, house your hard working staff, or use it for extra office space to compliment the 2 offices up on the main level. Currently set up with 2 large bays and a smaller middle bay for a spray booth or smaller vehicles. Mezzanines through two of the bays can be removed, or re-worked based on your needs. 3-phase power, Airlines and valves throughout, in-slab heating, tool crib, meat locker, three 14' shop doors and one 12' shop door with a Power gated secure gravel parking lot around this great property. \*\*Now offering partial availability, rent out the space you need. 2.47 Acre site is 3/4 fenced

Built in 2012