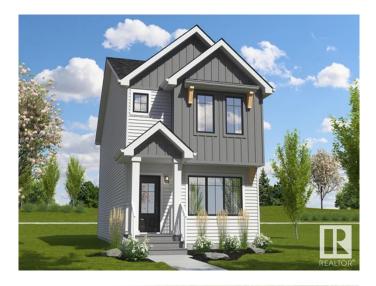

## \$479,900

3 Bedroom, 2.50 Bathroom, 1,537 sqft Single Family on 0.00 Acres

Alces, Edmonton, AB

Welcome to the Daytona Homes Flex-z Model. It is a 1,537 square foot single family home featuring 3 bedrooms, a bonus room, 2.5 bathrooms and 9â€<sup>™</sup> main floor ceilings. Enter the foyer with closet that leads into the great room through to the kitchen with an island and a walk-in pantry. The rear of the home includes a storage closet and a private half bath. Upstairs hosts a laundry closet, two bedrooms and a main bathroom at the rear of the home with a central bonus room. The Primary bedroom includes a walk-in closet and ensuite with window for additional lighting. This is a must see home offering you everything you could want in a single family home.

| Sub-Type | Detached Single Family |
|----------|------------------------|
| Style    | 2 Storey               |
| Status   | Active                 |

#### Exterior

| Wood, Vinyl        |
|--------------------|
| See Remarks        |
| Asphalt Shingles   |
| Wood, Vinyl        |
| Concrete Perimeter |
|                    |