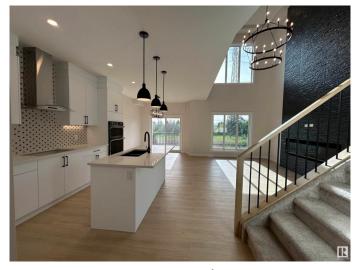

### \$475.000

3 Bedroom, 2.50 Bathroom, 1,550 sqft Single Family on 0.00 Acres

Westpark\_FSAS, Fort Saskatchewan, AB

Available immediately! This stunning brand new half duplex offers an unparalleled living experience with its thoughtful design and luxurious features. Prepare to be wowed by the 22 foot ceilings in the living room creating an expansive and airy atmosphere. The open to below upper level open living room adds another versatile space for relaxation or entertaining. office area provides A dedicated and inspiring workplace. This home boast an open concept main floor, perfect for modern living. your bedroom is a true retreat featuring a huge walk in closet and spa like master bathroom. The tranquility of backing on to green space, offering beautiful views in a private outdoor oasis every detail has been carefully considered creating a home that is both beautiful and functional. Don't miss the opportunity to make this exquisite property yours.

#### Interior

Interior Features ensuite bathroom

Appliances Oven-Built-In

Heating Forced Air-1, Natural Gas

Stories 2

Has Basement Yes

Basement Full, Unfinished