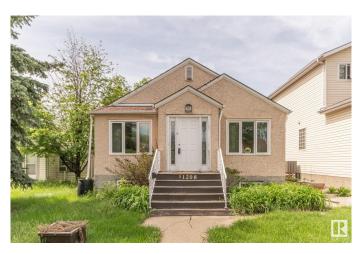

### \$320,000

2 Bedroom, 1.00 Bathroom, 825 sqft Single Family on 0.00 Acres

Cromdale, Edmonton, AB

Take a step back in time to 1947 when you find crystal glass door knobs, front and back porches and stained glass windows to welcome you. This beautifully treed street in Cromdale holds a lot of history as does this home. You will find it is pretty much original and being it has been rented for many years it is being sold As Is Where Is. Please take a look and see if you are someone who loves to restore older homes or perhaps just the lot is more to your liking. How great to be able to walk to the foot ball games or a concert in Commonwealth Stadium. So close to downtown, shopping, medical and parks. With the back alley you have access to parking in the back or on the street. A hidden gem for sure.

### **Amenities**

Amenities On Street Parking, Front Porch, See Remarks
Parking No Garage, Rear Drive Access, See Remarks