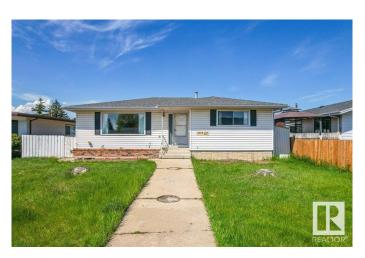

# \$415,000 - 9508 147 Avenue, Edmonton

MLS® #E4438860

### \$415,000

5 Bedroom, 2.50 Bathroom, 1,279 sqft Single Family on 0.00 Acres

Evansdale, Edmonton, AB

Welcome to this charming 1200 sq. ft. bungalow located in the mature and highly sought-after Evandale community. The main floor features a bright and spacious living room, a functional kitchen with an adjoining dining area, a large primary bedroom with a private ensuite, a full 4-piece bathroom, and two additional well-sized bedrooms. The home also offers a separate entrance leading to a fully finished basement, which includes a second kitchen, a full bathroom, two more bedrooms, and a generous recreation roomâ€"perfect for extended family living or rental potential. Recent updates include a new hot water tank (HWT), newer shingles, and a fresh coat of paint throughout the entire house, making it truly move-in ready. This versatile and well-maintained property is ideal for families or investors seeking comfort, space, and convenience in a desirable neighborhood.