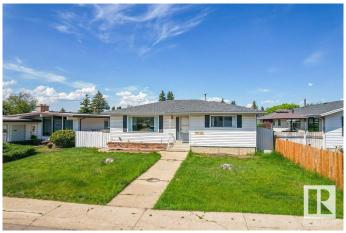

### \$415,000

5 Bedroom, 2.50 Bathroom, 1,279 sqft Single Family on 0.00 Acres

Evansdale, Edmonton, AB

Welcome to this charming 1200 sq. ft. bungalow located in the mature and highly sought-after Evandale community. The main floor features a bright and spacious living room, a functional kitchen with an adjoining dining area, a large primary bedroom with a private ensuite, a full 4-piece bathroom, and two additional well-sized bedrooms. The home also offers a separate entrance leading to a fully finished basement, which includes a second kitchen, a full bathroom, two more bedrooms, and a generous recreation roomâ€"perfect for extended family living or rental potential. Recent updates include a new hot water tank (HWT), newer shingles, and a fresh coat of paint throughout the entire house, making it truly move-in ready. This versatile and well-maintained property is ideal for families or investors seeking comfort, space, and convenience in a desirable neighborhood.