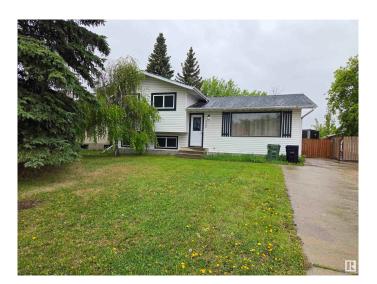

### \$399,900

5 Bedroom, 2.50 Bathroom, 1,230 sqft Single Family on 0.00 Acres

Willow Park\_LEDU, Leduc, AB

Welcome to this lovely 4-level-split with a total living space of approx 1800 sq ft, double detached garage with a extended long driveway for a RV parking etc, in this desirable Willow Park neighborhood in Leduc, is the perfect home for anyone who wants an abundance of space for an affordable price. This charming home features an open concept main level and a spacious living room with large window, dining room and a functionable, spacious kitchen. Located near parks, schools, golf, shopping; easy access to HWY 2 and approx 13 minute drive to the Edmonton International airport

#### **Exterior**

Exterior Wood, Stucco, Vinyl

Exterior Features Airport Nearby, Landscaped, No Back Lane, Playground Nearby,

Schools, Shopping Nearby, See Remarks

Roof Asphalt Shingles

Construction Wood, Stucco, Vinyl