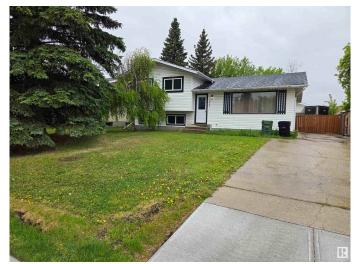

### \$399,900

5 Bedroom, 2.50 Bathroom, 1,230 sqft Single Family on 0.00 Acres

Willow Park\_LEDU, Leduc, AB

Welcome to this lovely 4-level-split with a total living space of approx 1800 sq ft, double detached garage with a extended long driveway for a RV parking etc, in this desirable Willow Park neighborhood in Leduc, is the perfect home for anyone who wants an abundance of space for an affordable price. This charming home features an open concept main level and a spacious living room with large window, dining room and a functionable, spacious kitchen. Located near parks, schools, golf, shopping; easy access to HWY 2 and approx 13 minute drive to the Edmonton International airport

#### **Exterior**

Exterior Wood, Stucco, Vinyl

Exterior Features Airport Nearby, Landscaped, No Back Lane, Playground Nearby,

Schools, Shopping Nearby, See Remarks

Roof Asphalt Shingles

Construction Wood, Stucco, Vinyl