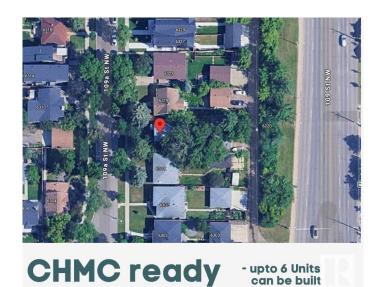

#### \$459,000

0 Bedroom, 0.00 Bathroom, Single Family on 0.00 Acres

Parkallen (Edmonton), Edmonton, AB

Parkallen Beauty with UOA! Ready to Build for CMHC Side-by-Side Duplex and Two double Garages and Garden Suites on Top Development Permit approved near University Of Alberta. 43x144 feet Lot with Hard work of Demolition completed, Back lane access to 109 Street, Treed Alley at back. Ready to Build.

## **Community Information**

Address 6315 109a Street

Area Edmonton

Subdivision Parkallen (Edmonton)

City Edmonton
County ALBERTA

Province AB

Postal Code T6H 3C6

### **Additional Information**

Date Listed May 29th, 2025

Days on Market 19

Zoning Zone 15

DATA IS DEEMED RELIABLE BUT IS NOT GUARANTEED ACCURATE BY THE REALTORS® ASSOCIATION OF EDMONTON. COPYRIGHT 2025 BY THE REALTORS® ASSOCIATION OF EDMONTON. ALL RIGHTS RESERVED.Trademarks are owned or controlled by the Canadian Real Estate Association (CREA) and identify real estate professionals who are members of CREA (REALTOR®, REALTORS®) and/or the quality of services they provide (MLS®, Multiple Listing Service®)